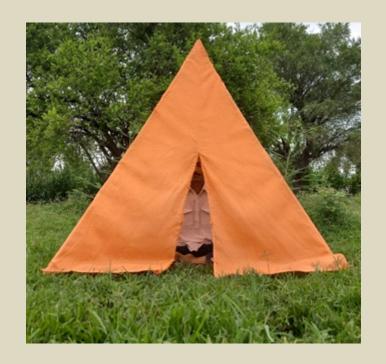

Understanding this secret with years of experience, we have designed **Pyramid Meditation Tent** for everyone to enhance your meditation experience and gain multiple benefits with:

- ✓ Orange fabric
- √ 100% Cotton
- ✓ Pyramid shape
- √ Copper Pyramid Top
- √ Yellow Woolen Mat

The **pyramid shape** of the tent amplifies the flow of positive energy and harmonizes the vibrations of your body, mind and spirit, and creates a sacred space for your practice.

On top of it is **Copper pyramid** which focus cosmic power on to us, creating a profound impact on body, mind, and energy. Its calming and healing effect lowers blood pressure, balance hormone levels, enhances intelligence, memory, creativity, and emotional well-being.

Yellow Woolen Mat: Wool with signature frequency of 5000 mHz have an excellent healing effect on us. Yellow color offers stability and grounding as you delve into mindfulness.

Experience the healing touch of Pyramid Yoga Tent, as it clears negative energy, purifies your meditation space for a truly transformative practice.

This tent is the perfect companion to help you dive deeper into selfdiscovery and embrace the serenity that lies within you.