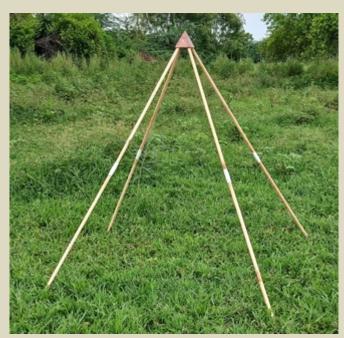

## **Pyramid Tent (Wooden Poles):**

**Cotton Tent** 

Copper top

8 Wooden sticks

4 connectors

Woolen mat

Carry bag

## **Pyramid Tent (Fiberglass Poles):**

**Cotton Tent** 

Copper top

12 Fiberglass tubes

8 connectors

Woolen mat

Carry bag

Reach Us: Hemshri International Siddhi Datri Farm, RTO Office Road Jodhpur - 342015, Raj., India www.hemshricampingtents.com