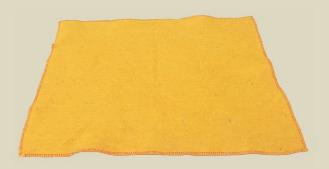

Yellow Woolen Mat: Wool with signature frequency of 5000 mHz have an excellent healing effect on us. Yellow color offers stability and grounding as you delve into mindfulness.

Experience the healing touch of Pyramid Yoga Tent, as it clears negative energy, purifies your meditation space for a truly transformative practice.