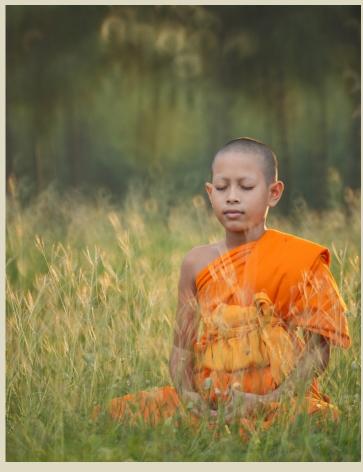

The sacred, energized and transforming space is now within your reach..

Super charge your Meditation with the secret of Indian Yogis, which they know and practicing since ages.

Yogis don't do meditation, meditation happens to them, and they used to be in meditative state even while walking, doing something or simply sitting.

Orange cotton cloth helps
Sadhus a lot in meditation to
gain the benefit of orange light
similar to that of morning
sunrise rays. While the Cotton
cloth ward off negative energy
and keep them energetic
round the clock.